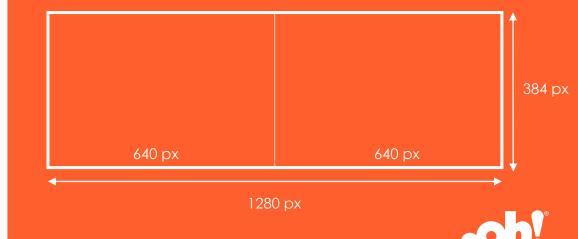

## **Specifications:**

Format: JPEG or MP4

Dimensions: 1280 (w) x 384 (h) px

Maximum File Size: 21mb

Colour Mode: RGB 24-bit

**DPI:** 72

Duration: 7 seconds

Encoding: H.264 at 20Mbps