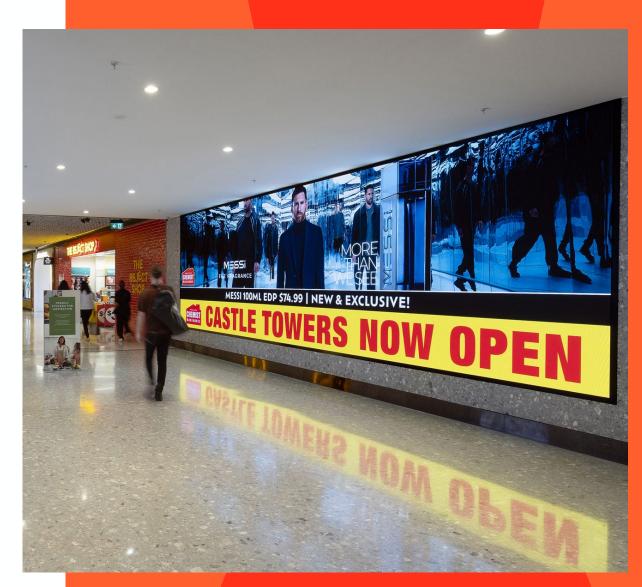

## oOh!media Site Specifications

# Retail Evoke Landscape RE/CAST-DIG6





## Retail Evoke Landscape RE/CAST-DIG6

## **Specifications:**

Format: JPEG or MP4

Dimensions: 1496 (w) x 440 (h) px

Maximum File Size: 21mb

Colour Mode: RGB 24-bit

**DPI:** 72

Duration: 7 seconds

Encoding: H.264 at 20Mbps

Frame Rate: 25fps

Audio: Not Supported

- Media files should be sized exactly to dimensions specified.
- Final file to be supplied as one JPEG or MP4 per creative.

#### Delivery

All files must be clearly labelled, as per the example below:

CTNumber\_Advertiser\_CreativeDescription
\_File#of#\_PixelRatio.EXT

Please submit files to your Campaign Delivery Executive.

### Deadlines

All files must be submitted 5 business days (1 week) prior to booked activity date.

Late delivery of files may result in missed media time.

### Questions? Need more information