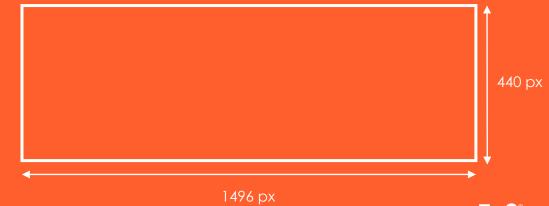

## **Specifications:**

Format: JPEG or MP4

Dimensions: 1496 (w) x 440 (h) px

Maximum File Size: 21mb

Colour Mode: RGB 24-bit

**DPI:** 72

Duration: 7 seconds

Encoding: H.264 at 20Mbps