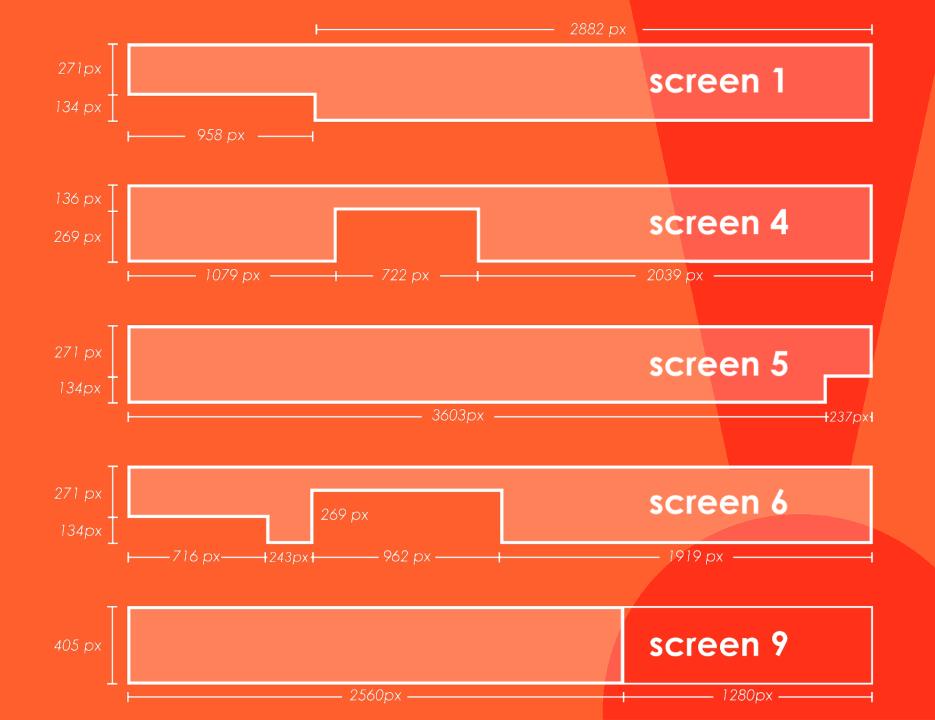

Frame Rate: 25fps

**Audio:** Not Supported

- Media files should be sized exactly to dimensions specified.
- Final files to be supplied as one JPEG or MP4 per face.
- Faces 1, 4, 5, 6, and 9 are impacted by exclusion zones. Please provide each creative at 3840 (w) x 405 (h) px, but note that copy within these exclusion zones will not be seen.

### Site Configuration

- Face 1: 3840 (w) x 405 (h) px\*
- **Face 2:** 3840 (w) x 405 (h) px
- **Face 3:** 3840 (w) x 405 (h) px
- **Face 4:** 3840 (w) x 405 (h) px\*
- Face 5: 3840 (w) x 405 (h) px\*
- Face 6: 3840 (w) x 405 (h) px\*
- Face 7: 3840 (w) x 405 (h) px
- Face 8: 3840 (w) x 405 (h) px
- Face 9: 3840 (w) x 405 (h) px\*

<sup>\*</sup> Please refer to next page for exclusion zones