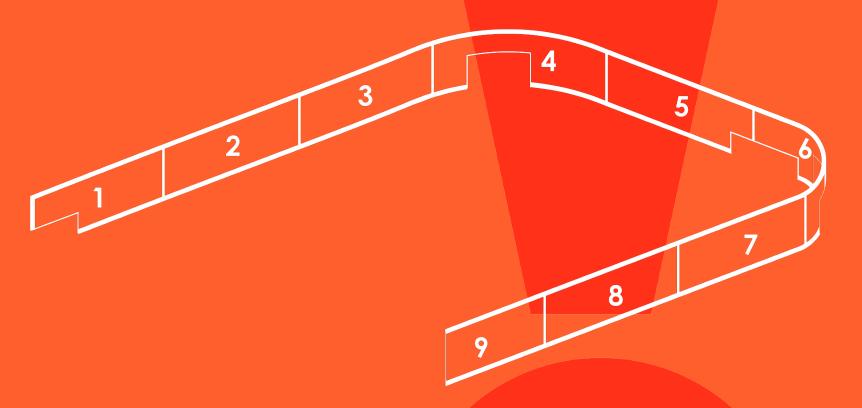

### Site Configuration

- Face 1: 3840 (w) x 405 (h) px\*
- **Face 2:** 3840 (w) x 405 (h) px
- **Face 3:** 3840 (w) x 405 (h) px
- **Face 4:** 3840 (w) x 405 (h) px\*
- Face 5: 3840 (w) x 405 (h) px\*
- Face 6: 3840 (w) x 405 (h) px\*
- Face 7: 3840 (w) x 405 (h) px
- Face 8: 3840 (w) x 405 (h) px
- Face 9: 3840 (w) x 405 (h) px\*

<sup>\*</sup> Please refer to next page for exclusion zones

Frame Rate: 25fps

**Audio:** Not Supported

- Media files should be sized exactly to dimensions specified.
- Final files to be supplied as one JPEG or MP4 per face.
- Faces 1, 4, 5, 6, and 9 are impacted by exclusion zones. Please provide each creative at 3840 (w) x 405 (h) px, but note that copy within these exclusion zones will not be seen.