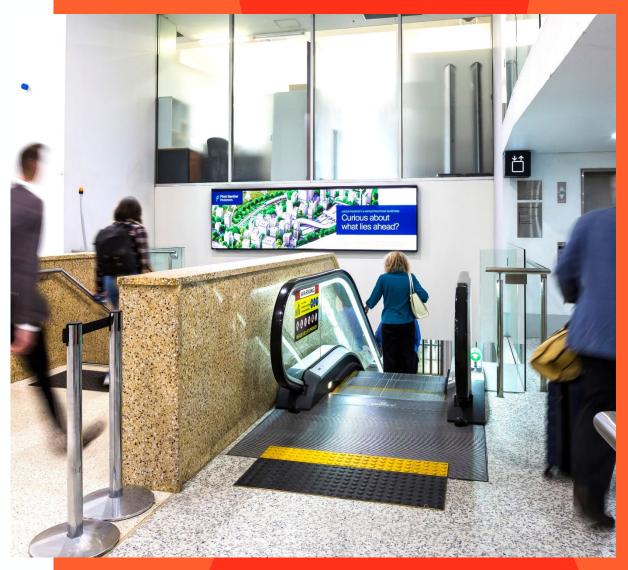

oOh!media Site Specifications

# **Touchdown**





## **Touchdown**

### **Specifications:**

Format: JPEG or MP4

**Dimensions:** 2732 (w) x 768 (h) px

Maximum File Size: 21mb

Colour Mode: RGB 24-bit

**DPI:** 72

**Duration:** 7 seconds

Encoding: H.264 at 20Mbps

Frame Rate: 25fps

Audio: Not Supported

- Media files should be sized exactly to dimensions specified.
- Final file to be supplied as one JPEG or MP4 per creative.

### Delivery

All files must be clearly labelled, as per the example below:

• CTNumber\_Advertiser\_CreativeDescription \_File#of#\_PixelRatio.EXT

Please submit files to your Campaign Delivery Executive.

### **Deadlines**

All files must be submitted 5 business days (1 week) prior to booked activity date.

Late delivery of files may result in missed media time.

Creative approval is subject to the Fly guid