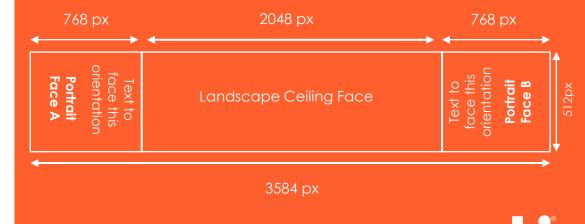

#### Format: JPEG or MP4

Dimensions: 3584 (w) x 512(h) px Face A - 768 (w) x 512 (h) px Landscape Ceiling Face - 2048 (w) x 512 (h) px Face B - 768 (w) x 512 (h) px

Maximum File Size: 21mb

Colour Mode: RGB 24-bit

#### Additional Guidelines

**Option A:** Artwork can be supplied as one single 3584 (w) x 512 (h) px file, encompassing each portrait face (Portrait Face A & portrait Face B) as well as the main Landscape Ceiling File.