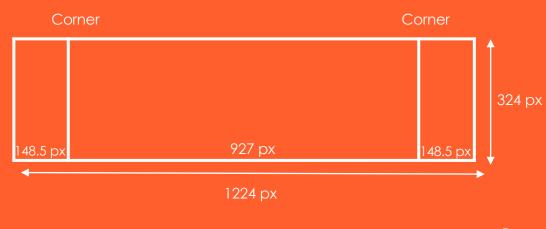

### **Specifications:**

Format: JPEG

Dimensions: 1224 (w) x 324 (h) px

Maximum File Size: 21mb

Colour Mode: RGB 24-bit

**DPI:** 72

- Media files should be sized exactly to dimensions specified.
- Final file to be supplied as one JPEG per creative.