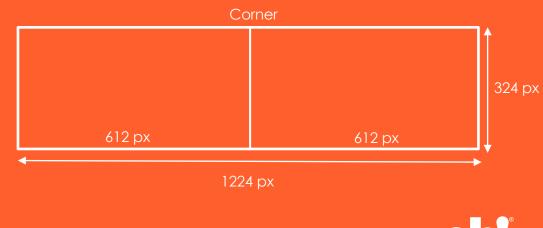

### **Specifications:**

Format: JPEG

Dimensions: 1224 (w) x 324 (h) px

Maximum File Size: 21mb

Colour Mode: RGB 24-bit

**DPI:** 72

- Media files should be sized exactly to dimensions specified.
- Final file to be supplied as one JPEG per creative.