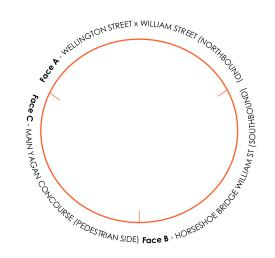

### **Main Viewing Points**

Yagan Square has three main angles for creative to viewed and designed for; which should be strongly considered when designing creative for this site.

## Face A - WELLINGTON STREET x WILLIAM STREET (NORTHBOUND)

William Street northbound has a view of the creative with reasonable dwell time at the traffic lights. It is also viewable by traffic passing along Wellington street.

### Face B - HORSESHOE BRIDGE (WILLIAM ST SOUTHBOUND)

William Street southbound has a view of the creative with reasonable dwell time at the traffic lights.

### Face C - MAIN YAGAN CONCOURSE (PEDESTRIAN SIDE)

This is a fully pedestrian area and has full view from the retail areas of the square. Dwell time is highest at this angle.