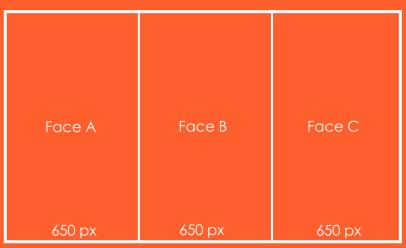

### **Specifications:**

Format: JPEG

**Dimensions:** 1952 (w) x 896 (h) px

Face A – 650 (w) x 896 (h) px Face B – 650 (w) x 896 (h) px Face C – 650 (w) x 896 (h) px

Maximum File Size: 21mb

Colour Mode: RGB 24-bit