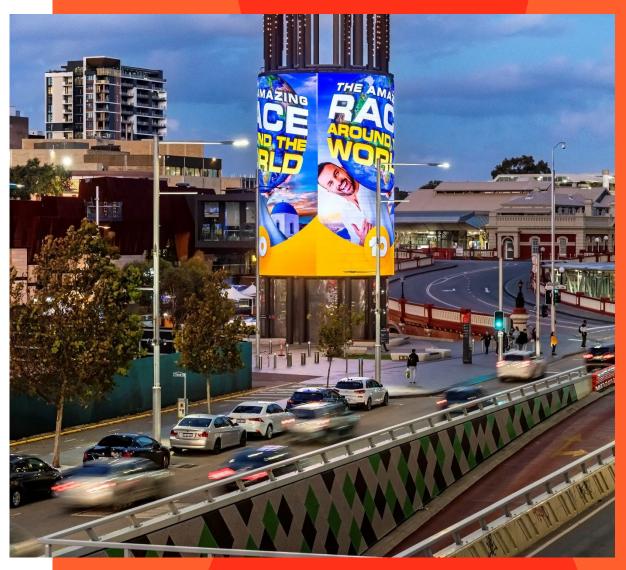

oOh!media Site Specifications

# OWD-0014 Yagan Square, WA





# OWD-0014 Yagan Square, WA

### **Specifications:**

Format: JPEG

**Dimensions:** 1952 (w) x 896 (h) px

Face A – 650 (w) x 896 (h) px Face B – 650 (w) x 896 (h) px Face C – 650 (w) x 896 (h) px

Maximum File Size: 21mb

Colour Mode: RGB 24-bit

**DPI:** 72

- Media files should be sized exactly to dimensions specified.
- Final file to be supplied as one JPEG per creative.
- No false representations or a colourable imitation of a warning, traffic or traffic control sign/signal.
- No instructions to traffic e.g. turn, merge, stop.
- No competitors to tenants in Yagan Square.

### Delivery

All files must be clearly labelled, as per the example below:

• CTNumber\_Advertiser\_CreativeDescription\_File#of#\_Pi xelRatio.EXT

Please submit files to your Campaign Delivery Executive.

### *