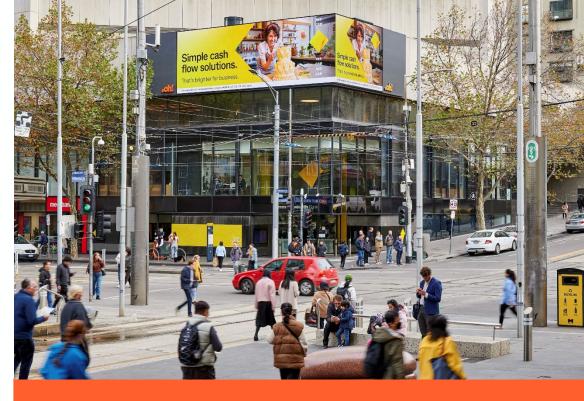

## OVD-0133 Galleria, Corner of Elizabeth & Bourke Streets, VIC

## **Specifications:**

Format: JPEG

**Dimensions:** 1764 (w) x 396 (h) px

Face A –1188 (w) x 396 (h) px Face B – 576 (w) x 396 (h) px

Maximum File Size: 21mb

Colour Mode: RGB 24-bit

**DPI:** 72

- Media files should be sized exactly to dimensions specified.
- Final file to be supplied as one JPEG per creative.
- No copy or branding is to be placed on the corner of the site. When designing artwork, advertisers should approach as though they are creating messaging for both the A and B face, ensuring logos and branding a present on each face.