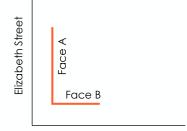

## **Specifications:**

Format: JPEG

**Dimensions:** 1764 (w) x 396 (h) px

Face A –1188 (w) x 396 (h) px Face B – 576 (w) x 396 (h) px

Maximum File Size: 21mb

Colour Mode: RGB 24-bit

**DPI:** 72

- Media files should be sized exactly to dimensions specified.
- Final file to be supplied as one JPEG per creative.
- No copy or branding is to be placed on the corner of the site. When designing artwork, advertisers should approach as though they are creating messaging for both the A and B face, ensuring logos and branding a present on each face.

### Questions? Need more information?

Please contact your Campaign Delivery Executive.

Bourke Street

Face A

1188 px

Face B

576 px

1764 px