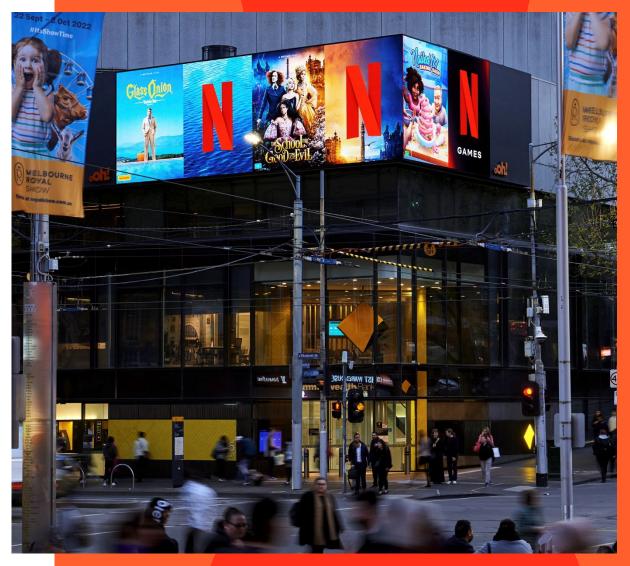

## OVD-0133 Galleria, Corner of Elizabeth & Bourke Streets, VIC

## **Specifications:**

Format: JPEG

**Dimensions:** 1764 (w) x 396 (h) px

Face A –1188 (w) x 396 (h) px Face B – 576 (w) x 396 (h) px

Maximum File Size: 21mb

Colour Mode: RGB 24-bit

**DPI:** 72

- Media files should be sized exactly to dimensions specified.
- Final file to be supplied as one JPEG per creative.
- No copy or branding is to be placed on the corner of the site. When designing artwork, advertisers should approach as though they are creating messaging for both the A and B face, ensuring logos and branding a present on each face.