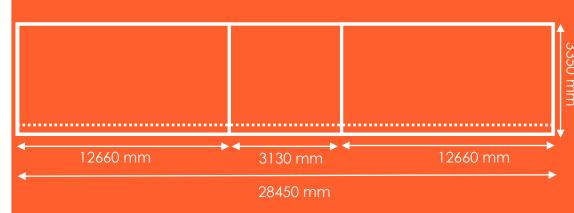

# **Specifications:**

Format: PDF

File Scale and Quality: 180dpi at 10% scale.

**Dimensions:** 

Visual Size: 28.45 metres (w) x 3.35 metres (h) across

all face:

Face A (Left): 12.66 metres (w)  $\times$  3.35 metres (h) Face B (Middle): 3.13 metres (h)  $\times$  3.35 metres (h) Face C (Right): 12.66 metres (w)  $\times$  3.35 metres (h)

Finish Size: 28.45 metres (w) 3.35 metres (h)

**Artwork Setup:** Please set up as three separate files for each face. No bleed is required on any of the faces.

Skin Edging: Kedder all edges.

**Skin Type:** Frontlit