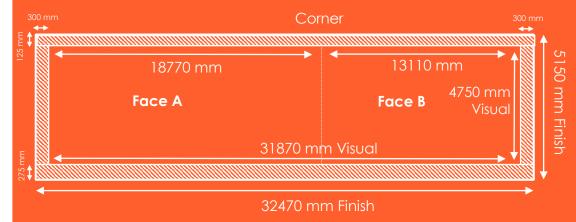

## **Specifications:**

Format: PDF

File Scale and Quality: 180dpi at 10% scale.

Dimensions:

Visual Size: 31.87 metres (w) x 4.75 metres (h) Finish Size: 32.47 metres (w) x 5.15 metres (h)

**Artwork Setup:** 125mm bleed top, 300mm bleed left and right, 275mm bleed bottom.

**Skin Edging:** 8mm Kedder all edges.

Skin Type: Frontlit

Colour Mode: CMYK

Extensions Accepted: No

- Media files should be sized exactly to dimensions specified.
- Please ensure OVERPRINT is turned OFF in your print files. If OVERPRINT is left ON, this could lead to print issues.
- No registration marks or crop marks inside the finished area.

### Questions? Need more information?

Please contact your Campaign Delivery Executive.

₹ ⊕ D B Face B

Swanston Street

La Trobe Street