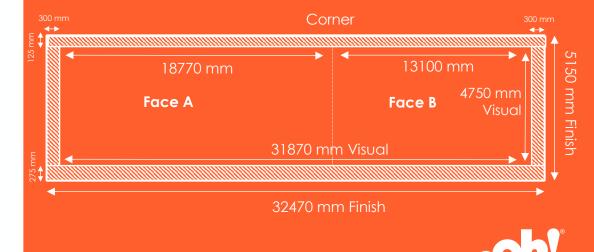

### Dimensions:

Visual Size: 31.87 metres (w) x 4.75 metres (h) Finish Size: 32.47 metres (w) x 5.15 metres (h)

**Artwork Setup:** 125mm bleed top, 300mm bleed left and right, 275mm bleed bottom.

Skin Edging: 8mm Kedder all edges.

### **Questions? Need more information?**

Please contact your Campaign Delivery Executive.

Face A

Face B

La Trobe Street

Contraction of the second seco

**Sydney T** +61 (2) 9927 5555 Level 2, 73 Miller Street North Sydney NSW 2060