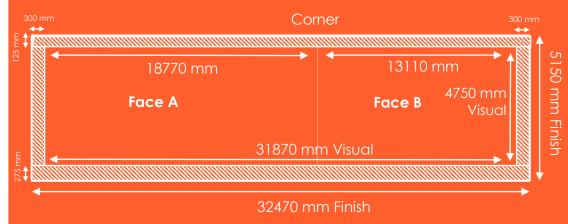

## **Specifications:**

Format: PDF

File Scale and Quality: 180dpi at 10% scale.

**Dimensions:** 

**Visual Size:** 31.87 metres (w) x 4.75 metres (h) **Finish Size:** 32.47 metres (w) x 5.15 metres (h)

**Artwork Setup:** 125mm bleed top, 300mm bleed left and right, 275mm bleed bottom.

Skin Edging: 8mm Kedder all edges.

Skin Type: Frontlit

Colour Mode: CMYK

Extensions Accepted: No

- Media files should be sized exactly to dimensions specified.
- Please ensure OVERPRINT is turned OFF in your print files. If OVERPRINT is left ON, this could lead to print issues.
- No registration marks or crop marks inside the finished area.
- Clients are recommended to avoid placing important copy on Face A, using branding elements and non-critical text instead.

## Questions? Need more information?

Please contact your Campaign Delivery Executive.

Swanston Street

Lace A

B

B

La Trobe Street