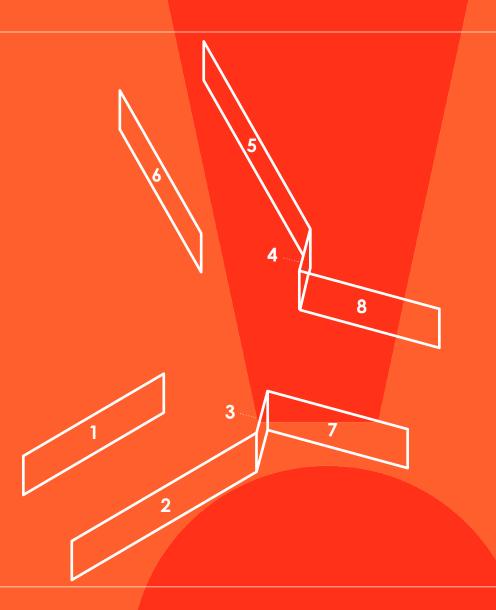

# Site Configuration

- Face 1: 2432 (w) x 576 (h) px
- Face 2: 3200 (w) x 576 (h) px
- **Face 3:** 640 (w) x 576 (h) px
- **Face 4**: 640 (w) x 576 (h) px
- **Face 5**: 3200 (w) x 576 (h) px
- **Face 6:** 2432 (w) x 576 (h) px
- Face 7: 2176 (w) x 576 (h) px
- Face 8: 2176 (w) x 576 (h) px