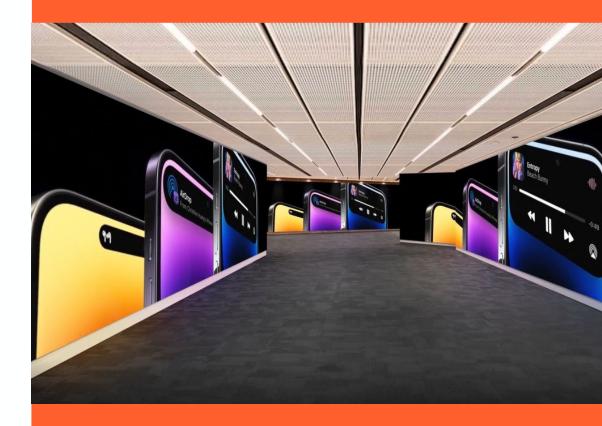

# MEL32IMMERSIVE Melbourne Airport Welcome Wall

#### Consider the environment:

We emphasize the importance of incorporating friendly greetings, welcome messages, and contextualised visuals to greet travellers and enhance their airport experience.