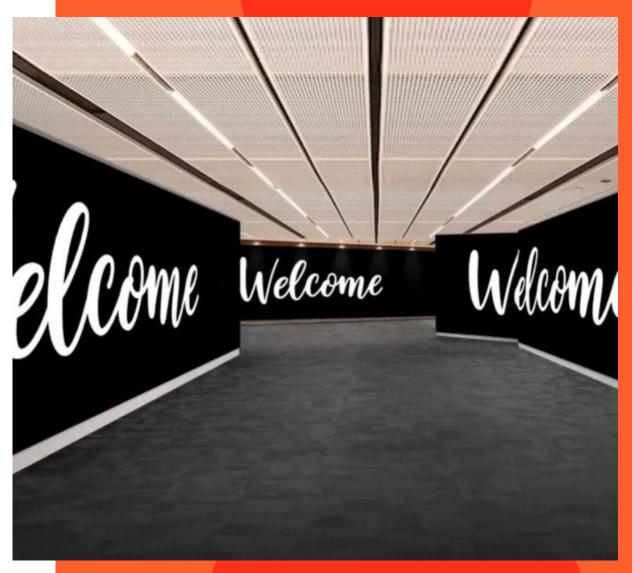

# MEL32IMMERSIVE Melbourne Airport Welcome Wall

#### Consider the environment:

We emphasize the importance of incorporating friendly greetings, welcome messages, and contextualised visuals to greet travellers and enhance their airport experience.