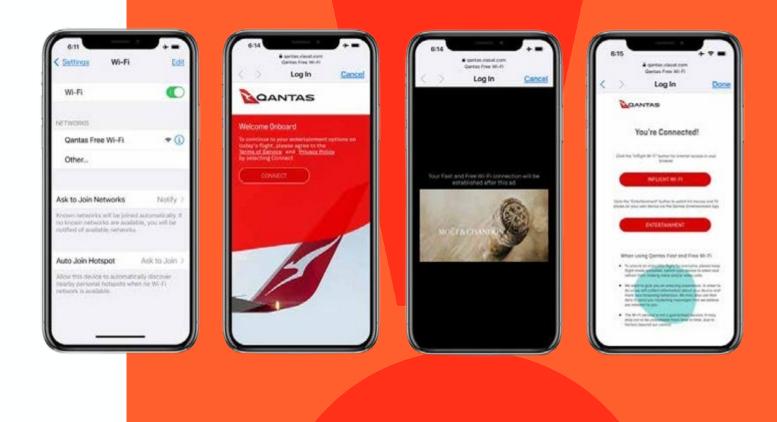

# Lounge & In-Flight WiFi Pre-roll

## Lounge & In-Flight WiFi Pre-roll

#### Duration:

Lounge WIFI - 15sec pre-roll Inflight WIFI - 15sec or 30sec pre-roll

Encoding: H.264 at 20Mbps

Frame Rate: 25fps

Audio: Supported Codec: AAC Bit Depth: 16bit Sample Rate: 48khz Channels: Stereo Max True Peak: -12dBFS LKFS: -24