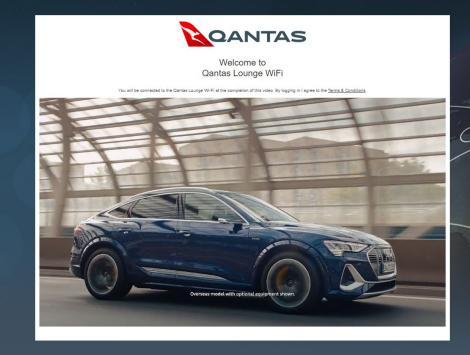

# Lounge & In-Flight WiFi Pre-roll

## Lounge & In-Flight WiFi Pre-roll

#### Duration:

Lounge WIFI - 15sec pre-roll Inflight WIFI - 15sec or 30sec pre-roll

Encoding: H.264 at 20Mbps

Frame Rate: 25fps

Audio: Supported Codec: AAC Bit Depth: 16bit Sample Rate: 48khz Channels: Stereo Max True Peak: -12dBFS LKFS: -24