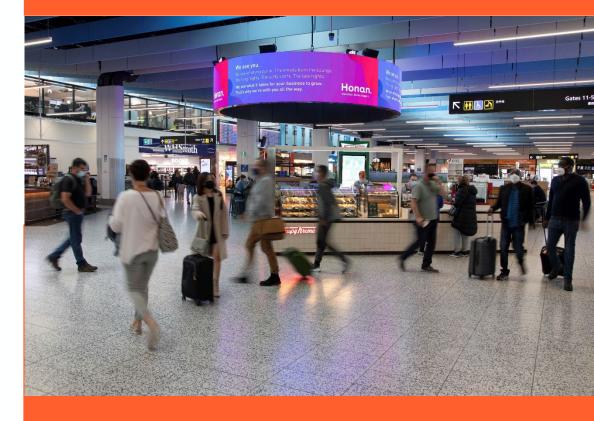

## **Boulevard – The Halo**

#### Dimensions:

Option 1: 2732 (w) x 768 (h) px - Creative will repeat four times around The Halo. Option 2: 8640 (w) x 600 (h) – One creative will wrap around The Halo.

Maximum File Size: 21mb

Colour Mode: RGB 24-bit