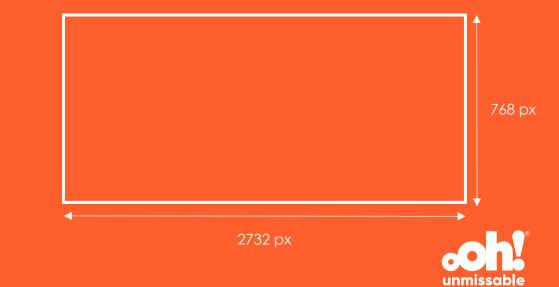

### Specifications:

Format: JPEG or MP4

Dimensions: 2732 (w) x 768 (h) px

Maximum File Size: 21mb

Colour Mode: RGB 24-bit

**DPI:** 72

Duration: 7 seconds

Encoding: H.264 at 20Mbps

Frame Rate: 25fps

Audio: Not Supported

- Media files should be sized exactly to dimensions specified.
- Final file to be supplied as one JPEG or MP4 per creative.