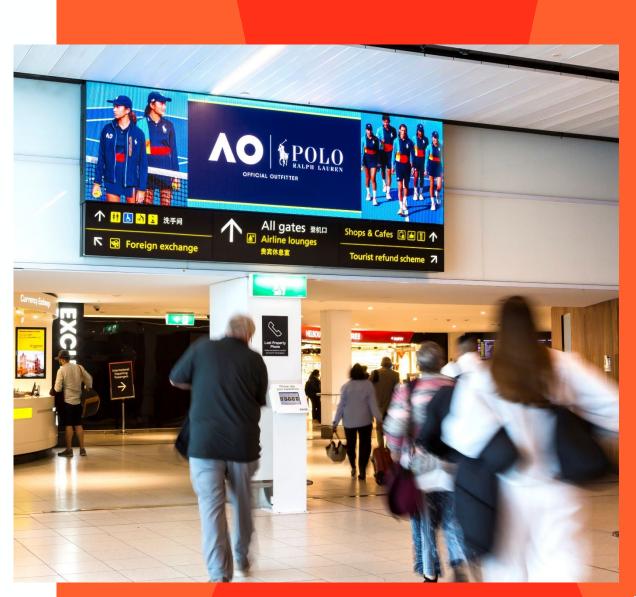

### oOh!media Site Specifications

# **Boulevard**





## **Boulevard**

### Specifications:

Format: JPEG or MP4

Dimensions: 2732 (w) x 768 (h) px

Maximum File Size: 21mb

Colour Mode: RGB 24-bit

**DPI:** 72

Duration: 7 seconds

Encoding: H.264 at 20Mbps

Frame Rate: 25fps

Audio: Not Supported

- Media files should be sized exactly to dimensions specified.
- Final file to be supplied as one JPEG or MP4 per creative.

#### Delivery

All files must be clearly labelled, as per the example below:

• CTNumber\_Advertiser\_CreativeDescription \_File#of#\_PixelRatio.EXT Please submit files to your Campaign Delivery Executive.

### Deadlines

All files must be submitted 5 business days (1 week) prior to booked activity date. Late delivery of files may result in missed media time. Creative approval is subject to the Fly guidelines set out in