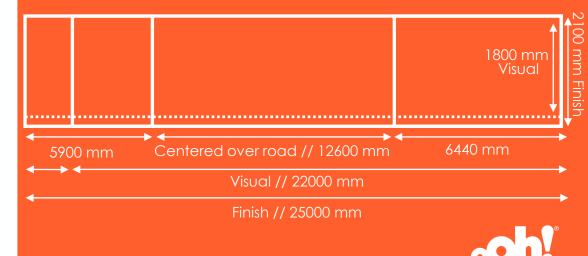

#### Dimensions:

Visual Size: 22 metres (w) x 1.8 metres (h) Finish Size: 25 metres (w) x 2.2 metres (h)

Artwork Setup: Please set up file to visual size and bleed out to finish. 300mm bleed bottom, 3m bleed left.

## Extensions Accepted: No

- Media files should be sized exactly to dimensions specified.
- Please ensure OVERPRINT is turned OFF in your print files. If OVERPRINT is left ON, this could lead to print issues.
- This site extends across four lanes and continues over the footpath.
- The 12.66m section is centred over road.
- No registration marks or crop marks inside the finished area.