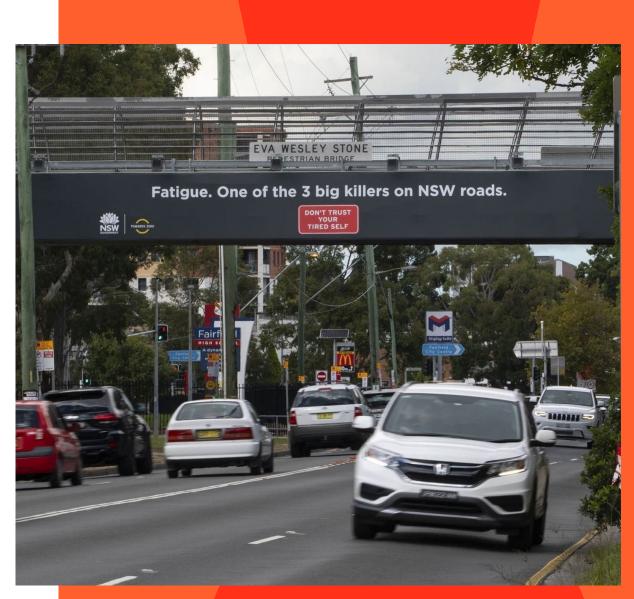

oOh!media Site Specifications

# 2165-01-O The Horsley Drive, Fairfield (outbound), NSW





# 2165-01-O The Horsley Drive, Fairfield (outbound), NSW

# **Specifications:**

Format: PDF

File Scale and Quality: 180dpi at 10% scale.

#### Dimensions:

Visual Size: 22 metres (w) x 1.8 metres (h) Finish Size: 25 metres (w) x 2.2 metres (h)

Artwork Setup: Please set up file to visual size and bleed out to finish. 300mm bleed bottom, 3m bleed left.

Skin Edging: Kedder all edges, top to visual.

Skin Type: Frontlit

Colour Mode: CMYK

## Extensions Accepted: No

- Media files should be sized exactly to dimensions specified.
- Please ensure OVERPRINT is turned OFF in your print files. If OVERPRINT is left ON, this could lead to print issues.
- This site extends across four lanes and continues over the footpath.
- The 12.66m section is centred over road.
- No registration marks or c