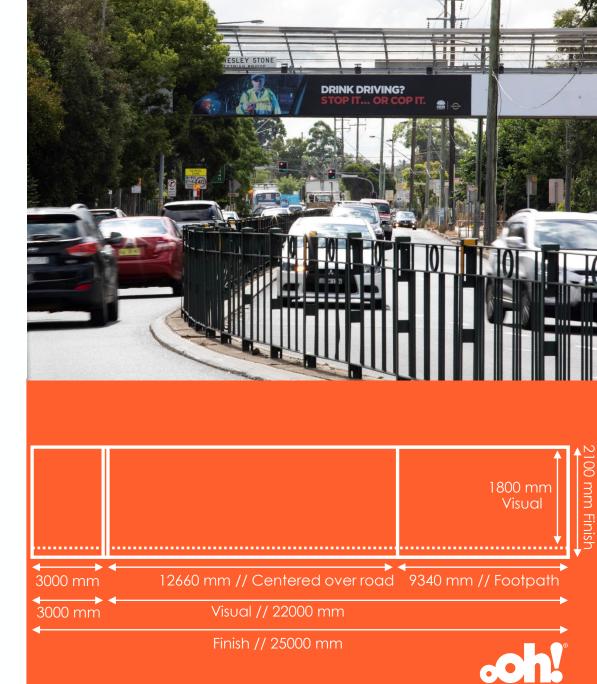

#### **Dimensions:**

Visual Size: 22 metres (w) x 1.8 metres (h) Finish Size: 25 metres (w) x 2.1 metres (h)

Artwork Setup: Please set up file to visual size and bleed out to finish. 300mm bleed bottom, 3m bleed left.

#### Extensions Accepted: No

- Media files should be sized exactly to dimensions specified.
- Please ensure OVERPRINT is turned OFF in your print files. If OVERPRINT is left ON, this could lead to print issues.
- This site extends across four lanes and continues over the footpath.
- The 12.66m section is centred over road.
- No registration marks or crop marks inside the finished area.