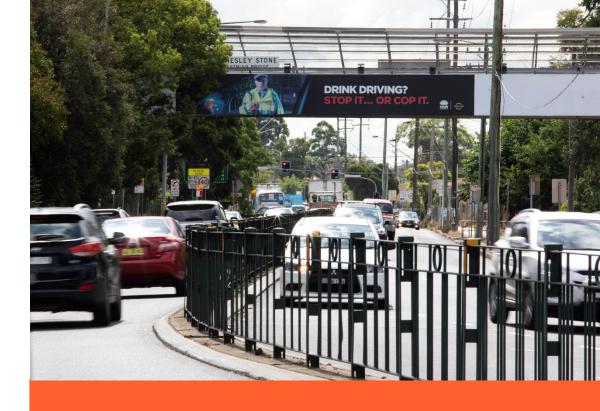

# 2165-01-I The Horsley Drive, Fairfield (inbound), NSW

**Skin Edging:** Kedder all edges, top to visual.

**Skin Type:** Frontlit

Colour Mode: CMYK

Extensions Accepted: No

- Media files should be sized exactly to dimensions specified.
- Please ensure OVERPRINT is turned OFF in your print files. If OVERPRINT is left ON, this could lead to print issues.
- This site extends across four lanes and continues over the footpath.
- The 12.66m section is centred over road.
- No registration marks or crop marks inside the finished area.