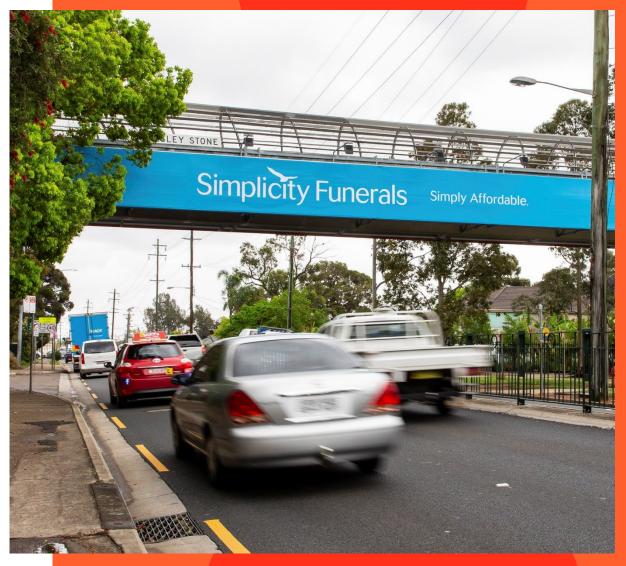

# 2165-01-I The Horsley Drive, Fairfield (inbound), NSW

**Skin Edging:** Kedder all edges, top to visual.

**Skin Type:** Frontlit

Colour Mode: CMYK

Extensions Accepted: No

- Media files should be sized exactly to dimensions specified.
- Please ensure OVERPRINT is turned OFF in your print files. If OVERPRINT is left ON, this could lead to print issues.
- This site extends across four lanes and continues over the footpath.
- The 12.66m section is centred over road.
- No registration marks or crop marks inside the finished area.