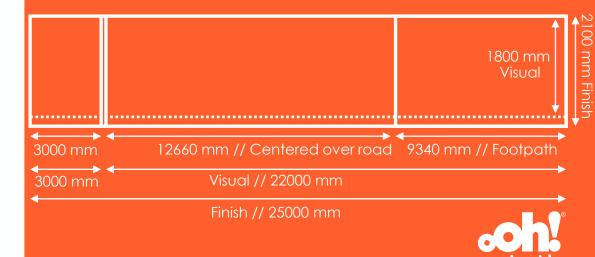

# **Specifications:**

Format: PDF

File Scale and Quality: 180dpi at 10% scale.

Dimensions:

Visual Size: 22 metres (w) x 1.8 metres (h) Finish Size: 25 metres (w) x 2.2 metres (h)

**Artwork Setup:** Please set up file to visual size and bleed out to finish. 300mm bleed bottom, 3m bleed left.

**Skin Edging:** Kedder all edges, top to visual.

**Skin Type:** Frontlit

Colour Mode: CMYK

Extensions Accepted: No

- Media files should be sized exactly to dimensions specified.
- Please ensure OVERPRINT is turned OFF in your print files. If OVERPRINT is left ON, this could lead to print issues.
- This site extends across four lanes and continues over the footpath.
- The 12.66m section is centred over road.
- No registration marks or crop marks inside the finished area.