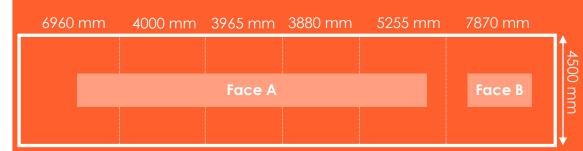

# **Specifications:**

Format: PDF

**File Scale and Quality:** 180dpi at 10% scale.

Dimensions:

Visual Size: 31.93 metres (w) x 4.5 metres (h) Finish Size: 31.93 metres (w) x 4.5 metres (h)

Artwork Setup: No bleed is required.

### Questions? Need more information?

Please contact your Campaign Delivery Executive.

31930 mm