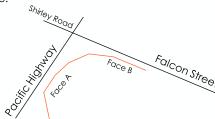

oOh!media.

- Media files should be sized exactly to dimensions specified.
- Please ensure OVERPRINT is turned OFF in your print files. If OVERPRINT is left ON, this could lead to print issues.
- Although the skin is printed in one piece, the site should be treated as two sites viewed from different angles; face A and face B
- No registration marks or crop marks inside the finished area.