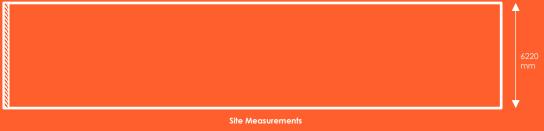

## **Dimensions:**

Visual Size: 169.8 metres (w) x 6.22 metres (h) Finish Size: 170 metres (w) x 6.22 metres (h)

Artwork Setup: 200mm bleed on left hand side only.

**Skin Edging:** 200mm pocket LHS, kedder top, bottom, and right. Custom flaps and zippers.