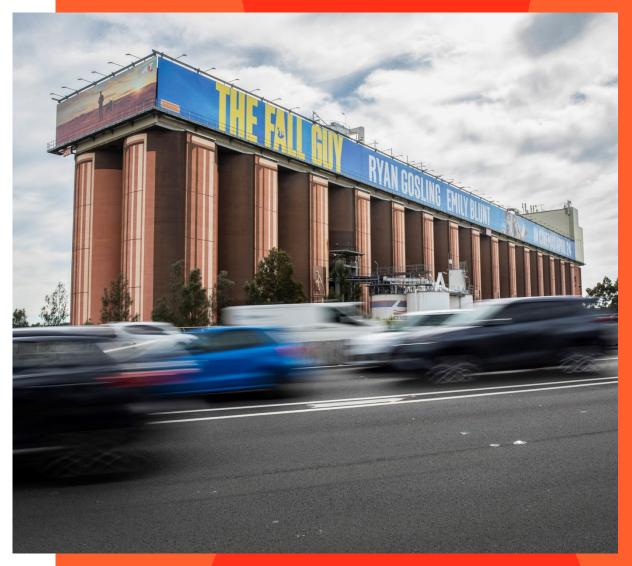

oOh!media Site Specifications

# 2009-01-O Glebe Island Silos, Rozelle, NSW





# 2009-01-O Glebe Island Silos, Rozelle, NSW

# **Specifications:**

Format: PDF

File Scale and Quality: 180dpi at 10% scale.

Dimensions:

**Visual Size:** 169.8 metres (w) x 6.22 metres (h) **Finish Size:** 170 metres (w) x 6.22 metres (h)

Artwork Setup: 200mm bleed on left hand side only.

**Skin Edging:** 200mm pocket LHS, kedder top, bottom, and right. Custom flaps and zippers.

Skin Type: Frontlit

Colour Mode: CMYK

Extensions Accepted: No

- Media files should be sized exactly to dimensions specified.
- Please ensure OVERPRINT is turned OFF in your print files. If OVERPRINT is left ON, this could lead to print issues.
- This site requires addition edging consisting of zippers and flaps. Production must be managed by oOh!media and printed through Cactus Imaging.
- No registrat