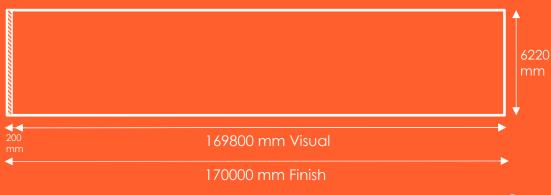

# **Specifications:**

Format: PDF

File Scale and Quality: 180dpi at 10% scale.

Dimensions:

**Visual Size:** 169.8 metres (w) x 6.22 metres (h) **Finish Size:** 170 metres (w) x 6.22 metres (h)

Artwork Setup: 200mm bleed on left hand side only.