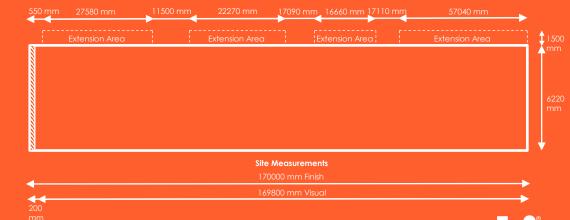

# **Specifications:**

Format: PDF

File Scale and Quality: 180dpi at 10% scale.

Dimensions:

**Visual Size:** 169.8 metres (w) x 6.22 metres (h) **Finish Size:** 170 metres (w) x 6.22 metres (h)

Artwork Setup: 200mm bleed on left hand side only.

**Skin Edging:** 200mm pocket LHS, kedder top, bottom, and right. Custom flaps and zippers.

Skin Type: Frontlit

Colour Mode: CMYK

**Extensions Accepted:** Yes, please refer to dotted lines for eligible extension areas and reach out to your Campaign Delivery Executive for further information.

### Extension Measurements (based off Visual Size)