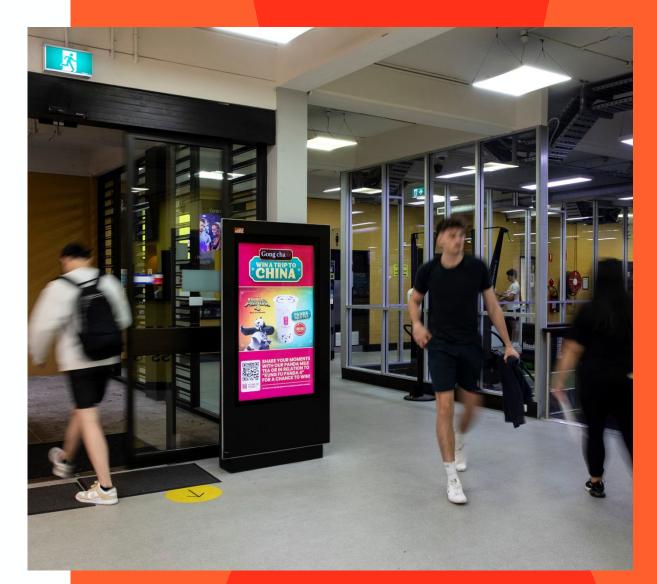

### oOh!media Site Specifications

# **Study Digital**





# **Study Digital Portrait**

### Specifications:

Format: JPEG or MP4

Dimensions: 1080 (w) x 1920 (h) px

Maximum File Size: 21mb

Colour Mode: RGB 24-bit

**DPI:** 72

Duration: 7 seconds

Encoding: H.264 at 20Mbps

Frame Rate: 25fps

Audio: Not Supported

- Media files should be sized exactly to dimensions specified.
- Final file to be supplied as one JPEG or MP4 per creative.

#### Delivery

All files must be clearly labelled, as per the example below:

CTNumber\_Advertiser\_CreativeDescription
\_File#of#\_PixelRatio.EXT

Please submit files to your Campaign Delivery Executive.

#### Deadlines

All files must be submitted 5 business days (1 week) prior to booked activity date.

Late delivery of files may result in missed media time.

#### **Questions? Need more information?**

Ple