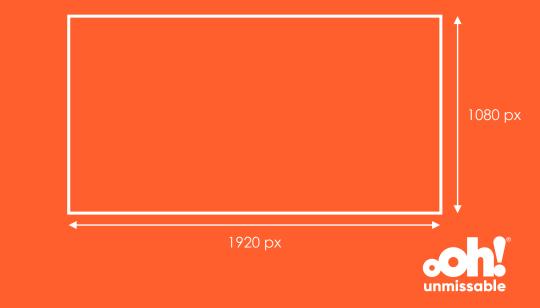

### Specifications:

Format: JPEG or MP4

Dimensions: 1920 (w) x 1080 (h) px

Maximum File Size: 21mb

Colour Mode: RGB 24-bit

**DPI:** 72

Duration: 7 seconds

Encoding: H.264 at 20Mbps