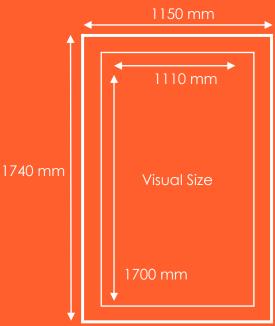

#### **Specifications:**

Format: PDF

File Scale and Quality: 100dpi at 100% scale.

Dimensions:

**Visual Size:** 1110 mm (w) x 1700 mm (h) **Finish Size:** 1150 mm (w) x 1740 mm (h)

**Stock:** 158gsm Synthetic Paper (Yupo)