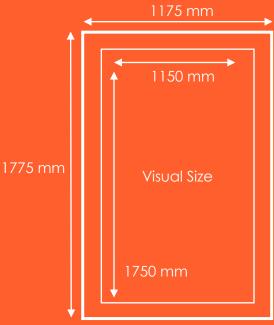

#### **Specifications:**

Format: PDF

File Scale and Quality: 100dpi at 100% scale.

Dimensions

**Visual Size:** 1150mm (w) x 1750mm (h) **Finish Size:** 1175mm (w) x 1775mm (h)

**Stock:** 158gsm Synthetic Paper (Yupo)