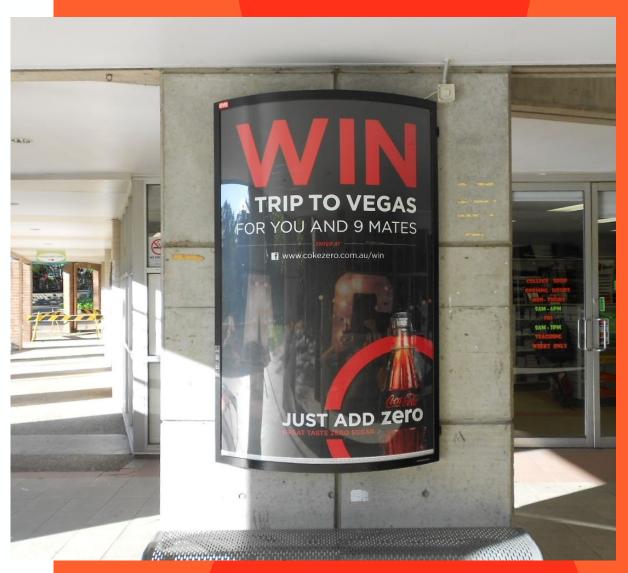

oOh!media Site Specifications

### **Study Classic**





## Study Classic Unilite

#### **Specifications:**

Format: PDF

File Scale and Quality: 100dpi at 100% scale.

Dimensions

**Visual Size:** 1150mm (w) x 1750mm (h) **Finish Size:** 1175mm (w) x 1775mm (h)

**Stock:** 158gsm Synthetic Paper (Yupo)

Colour Mode: CMYK

#### **Additional Guidelines:**

- There is zero tolerance on finish size. Images outside the visual safe area will be covered by the lightbox frame.
- Please ensure OVERPRINT is turned OFF in your print files. If OVERPRINT is left ON, this could lead to print issues.
- No registration marks or crop marks inside the finished area.

#### **Delivery**

All files must be clearly labelled, as per the example below:

- CTNumber\_Advertiser\_CreativeDescription
  File#of# PixelRatio.EXT
- If multiple creatives are being provided