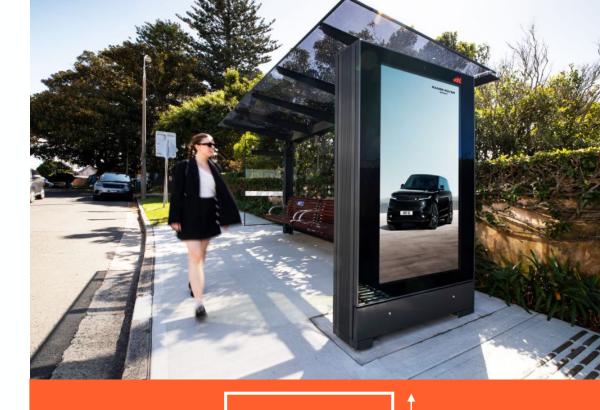

# Street Furniture Digital Portrait

# **Specifications:**

Format: JPEG

**Dimensions:** 1080 (w) x 1920 (h) px

Maximum File Size: 21mb

Colour Mode: RGB 24-bit

**DPI:** 72

- Media files should be sized exactly to dimensions specified.
- Final file to be supplied as one JPEG per creative.
- No animation permitted.