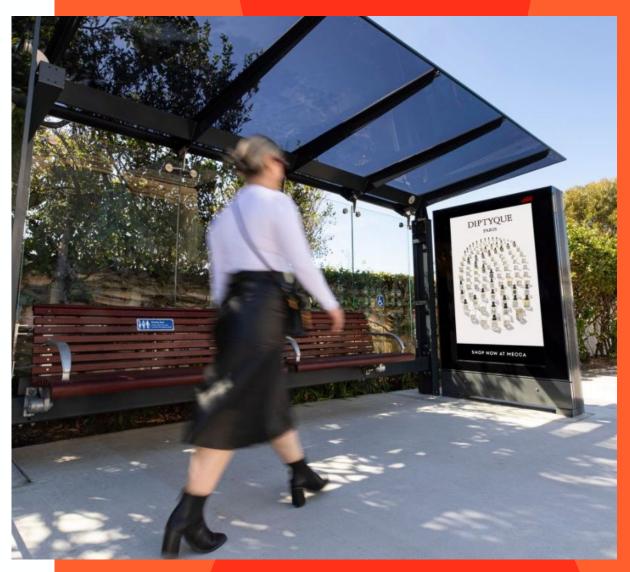

# Street Furniture Digital Portrait

# **Specifications:**

Format: JPEG

**Dimensions:** 1080 (w) x 1920 (h) px

Maximum File Size: 21mb

Colour Mode: RGB 24-bit

**DPI:** 72

- Media files should be sized exactly to dimensions specified.
- Final file to be supplied as one JPEG per creative.
- No animation permitted.