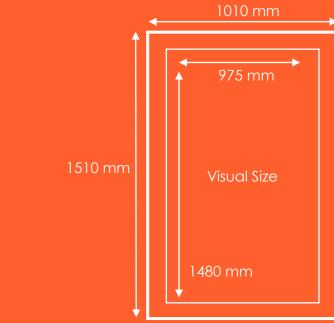

### **Specifications:**

Format: PDF

File Quality and Scale: 100dpi at 100% scale

Dimensions: Visual Size: 975mm (w) x 1480mm (h) Finish Size: 1010mm (w) x 1510mm (h)

Stock: 158gsm Synthetic Paper (Yupo)

Colour Mode: CMYK