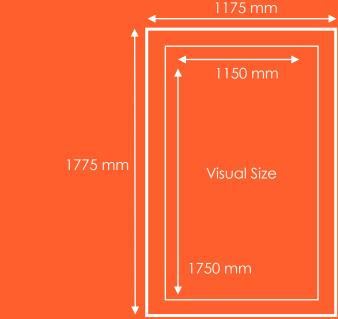

### **Specifications:**

Format: PDF

File Quality and Scale: 100dpi at 100% scale

Dimensions: Visual Size: 1150mm (w) x 1750mm (h) Finish Size: 1175mm (w) x 1775 mm (h)

Stock: 158gsm Synthetic Paper (Yupo)