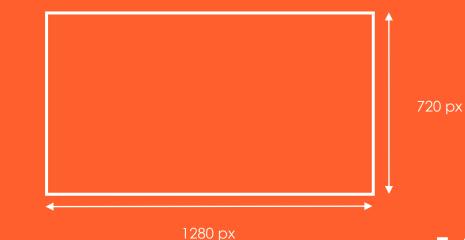

## Specifications:

Format: JPEG or MP4

Dimensions: 1280 (w) x 720 (h) px

Maximum File Size: 21mb

Colour Mode: RGB 24-bit

**DPI:** 72

**Duration:** 7 or 15 seconds – please refer to production schedule for duration of booked assets.