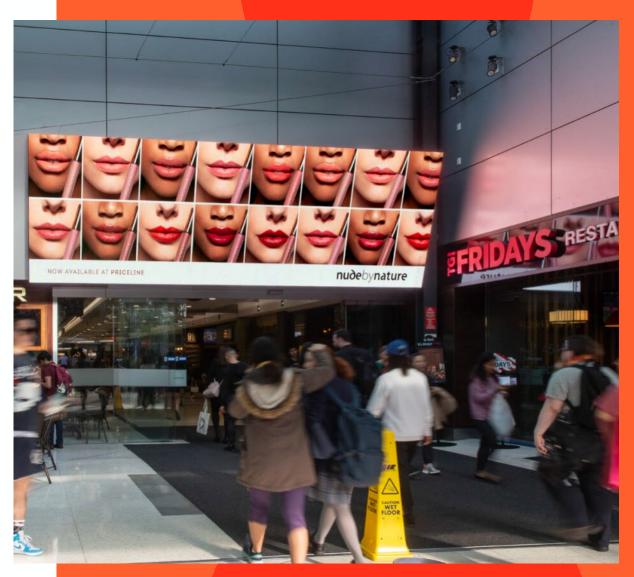

oOh!media Site Specifications

# Retail Evoke Landscape





# Retail Evoke Landscape

# **Specifications:**

Format: JPEG or MP4

**Dimensions:** 2732 (w) x 768 (h) px

Maximum File Size: 21mb

Colour Mode: RGB 24-bit

**DPI:** 72

**Duration:** 7 seconds

Encoding: H.264 at 20Mbps

Frame Rate: 25fps

Audio: Not Supported

- Media files should be sized exactly to dimensions specified.
- Final file to be supplied as one JPEG or MP4 per creative.

### Delivery

All files must be clearly labelled, as per the example below:

 CTNumber\_Advertiser\_CreativeDescription \_File#of#\_PixelRatio.EXT

Please submit files to your Campaign Delivery Executive.

### **Deadlines**

All files must be submitted 5 business days (1 week) prior to booked activity date.

Late delivery of files may result in missed media time.

### Questions? Need more information?