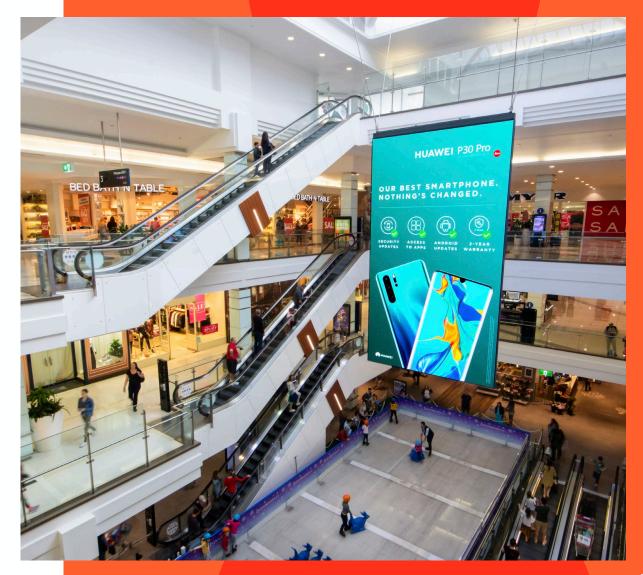

## oOh!media Site Specifications

# Retail Evoke Digital Portrait





## Retail Evoke Digital Portrait

## **Specifications:**

Format: JPEG or MP4

Dimensions: 1080 (w) x 1920 (h) px

Maximum File Size: 21mb

Colour Mode: RGB 24-bit

**DPI:** 72

Duration: 7 seconds

Encoding: H.264 at 20Mbps

Frame Rate: 25fps

Audio: Not Supported

- Media files should be sized exactly to dimensions specified.
- Final file to be supplied as one JPEG or MP4 per creative.

#### Delivery

All files must be clearly labelled, as per the example below:

CTNumber\_Advertiser\_CreativeDescription
\_File#of#\_PixelRatio.EXT

Please submit files to your Campaign Delivery Executive.

### Deadlines

All files must be submitted 5 business days (1 week) prior to booked activity date.

Late delivery of files may result in missed media time.

### **Questions? Need more information?**