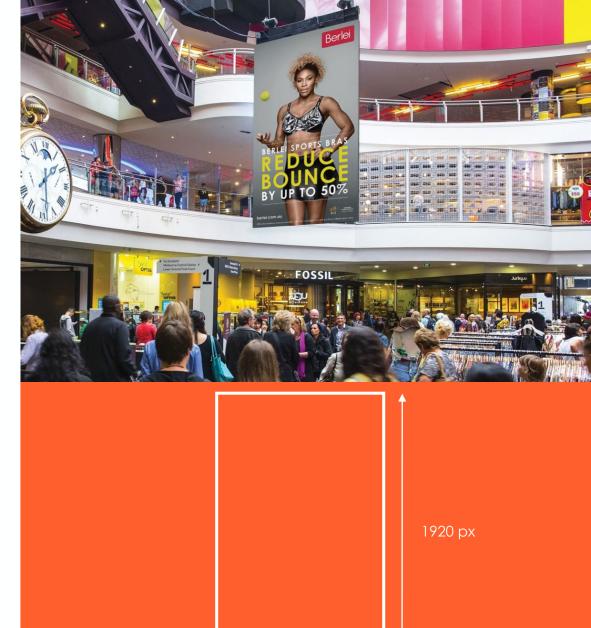

## **Specifications:**

Format: JPEG or MP4

Dimensions: 1080 (w) x 1920 (h) px

Maximum File Size: 21mb

Colour Mode: RGB 24-bit

**DPI:** 72

Duration: 7 seconds

Encoding: H.264 at 20Mbps

Frame Rate: 25fps

Audio: Not Supported

- Media files should be sized exactly to dimensions specified.
- Final file to be supplied as one JPEG or MP4 per creative.