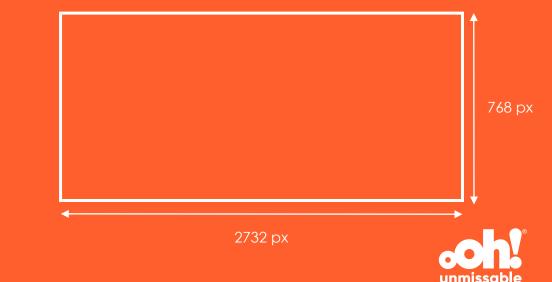

## Specifications:

Format: JPEG or MP4

Dimensions: 2732 (w) x 768 (h) px

Maximum File Size: 21mb

Colour Mode: RGB 24-bit

**DPI:** 72

Duration: 7 seconds

Encoding: H.264 at 20Mbps