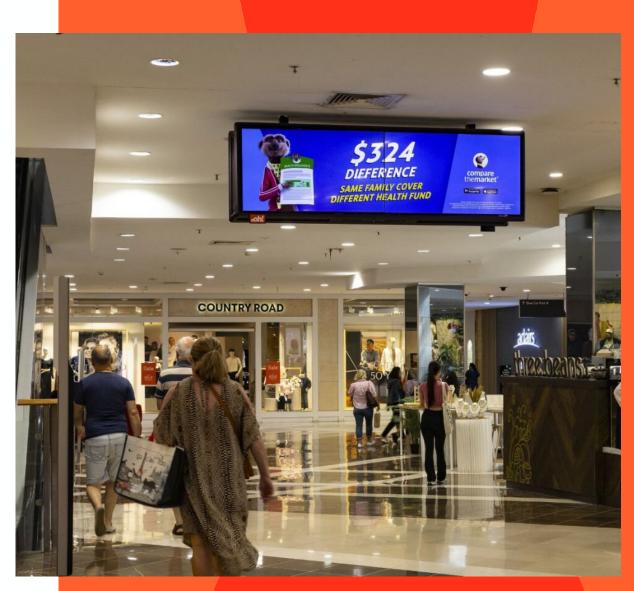

## oOh!media Site Specifications

# Retail Entice Landscape





## Retail Entice Landscape

## Specifications:

Format: JPEG or MP4

Dimensions: 2732 (w) x 768 (h) px

Maximum File Size: 21mb

Colour Mode: RGB 24-bit

**DPI:** 72

Duration: 7 seconds

Encoding: H.264 at 20Mbps

Frame Rate: 25fps

Audio: Not Supported

- Media files should be sized exactly to dimensions specified.
- Final file to be supplied as one JPEG or MP4 per creative.

#### Delivery

All files must be clearly labelled, as per the example below:

CTNumber\_Advertiser\_CreativeDescription
\_File#of#\_PixelRatio.EXT

Please submit files to your Campaign Delivery Executive.

### Deadlines

All files must be submitted 5 business days (1 week) prior to booked activity date.

Late delivery of files may result in missed media time.

### Questions? Need more information?

Please contac