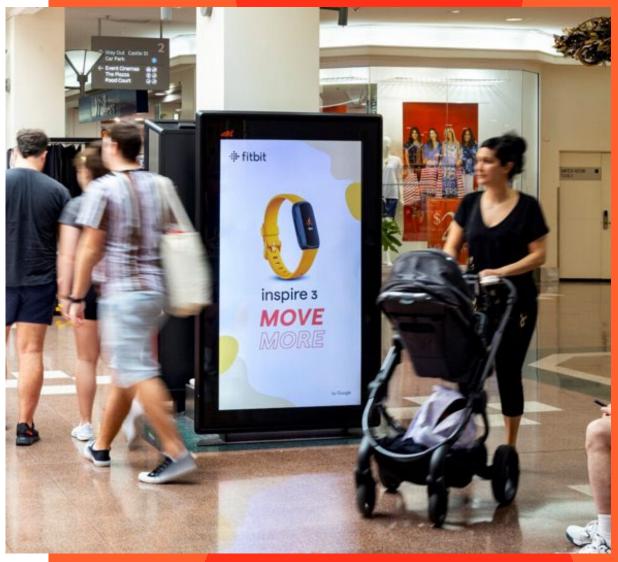

oOh!media Site Specifications

# **Retail Digital Portrait**





# Retail Digital Portrait Shopalive

# **Specifications:**

Format: JPEG or MP4

**Dimensions:** 1080 (w) x 1920 (h) px

Maximum File Size: 21mb

Colour Mode: RGB 24-bit

**DPI**: 72

**Duration:** 7 seconds

Encoding: H.264 at 20Mbps

Frame Rate: 25fps

**Audio:** Not Supported

- Media files should be sized exactly to dimensions specified.
- Final file to be supplied as one JPEG or MP4 per creative.

### Delivery

All files must be clearly labelled, as per the example below:

 CTNumber\_Advertiser\_CreativeDescription \_File#of#\_PixelRatio.EXT

Please submit files to your Campaign Delivery Executive.

### **Deadlines**

All files must be submitted 5 business days (1 week) prior to booked activity date.

Late delivery of files may result in missed media time.

### Questions? Need mor