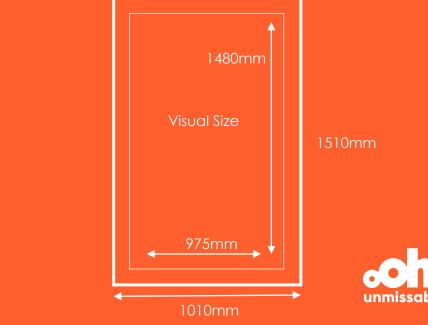

### **Specifications:**

Format: PDF

File Quality and Scale: 100dpi at 100% scale.

Dimensions: Visual Size: 975mm (w) x 1480mm (h) Finish Size: 1010mm (w) x 1510mm (h)

Stock: 158gsm Synthetic Paper (Yupo)

Colour Mode: CMYK