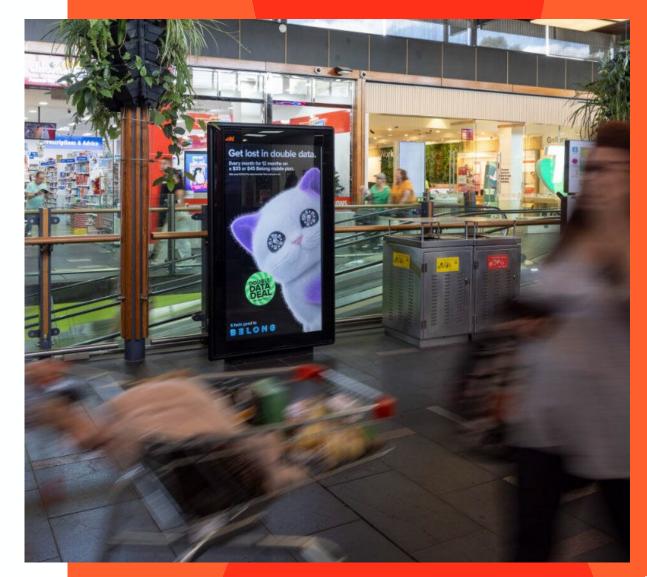

### oOh!media Site Specifications

# **Retail Classic Portrait**





# Retail Classic Portrait Shopalite

### **Specifications:**

Format: PDF

File Quality and Scale: 100dpi at 100% scale.

Dimensions: Visual Size: 975mm (w) x 1480mm (h) Finish Size: 1010mm (w) x 1510mm (h)

Stock: 158gsm Synthetic Paper (Yupo)

Colour Mode: CMYK

#### Additional Guidelines:

- There is zero tolerance on finish size. Images outside the visual safe area will be covered by the lightbox frame.
- Please ensure OVERPRINT is turned OFF in your print files. If OVERPRINT is left ON, this could lead to print issues.
- No registration marks or crop marks inside the finished area.

#### Delivery

All files must be clearly labelled, as per the example below:

- CTNumber\_Advertiser\_CreativeDescription
  \_File#of#\_PixelRatio.EXT
- If multiple creatives are being provided, there