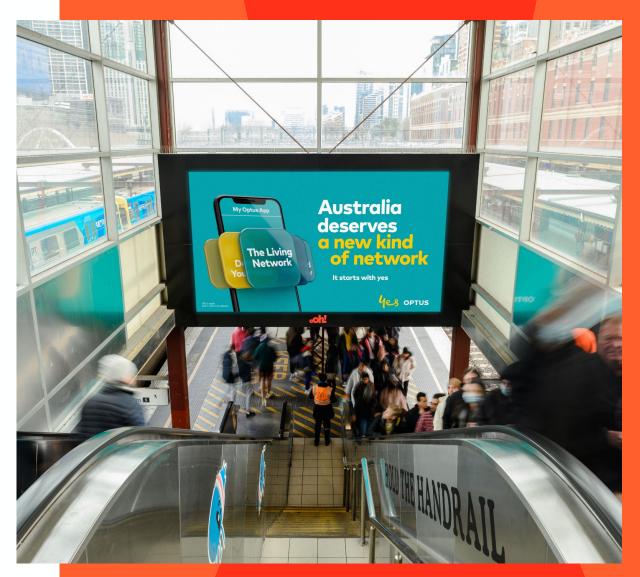

oOh!media Site Specifications

# **Rail Large Format**





# Rail Large Format 1920 (w) x 1080 (h)

# **Specifications:**

Format: JPEG or MP4

**Dimensions:** 1920 (w) x 1080 (h) px

Maximum File Size: 21mb

Colour Mode: RGB 24-bit

**DPI:** 72

Duration: 7 seconds

Encoding: H.264 at 20Mbps

Frame Rate: 25fps

Audio: Not Supported

- Media files should be sized exactly to dimensions specified.
- Final file to be supplied as one JPEG or MP4 per creative.

#### Delivery

All files must be clearly labelled, as per the example below:

CTNumber\_Advertiser\_CreativeDescription
\_File#of#\_PixelRatio.EXT

Please submit files to your Campaign Delivery Executive.

## Deadlines

All files must be submitted 5 business days (1 week) prior to booked activity date.

Late delivery of files may result in missed media time.

### **Questions? Need more infor