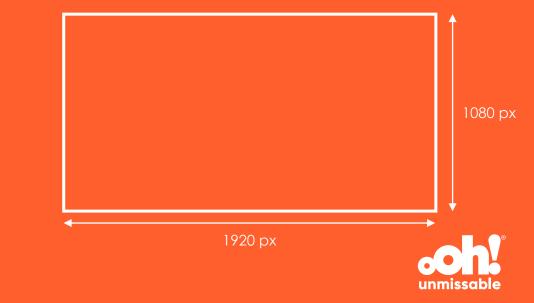

# Rail Large Format 1920 (w) x 1080 (h)

# **Specifications:**

Format: JPEG or MP4

**Dimensions:** 1920 (w) x 1080 (h) px

Maximum File Size: 21mb

Colour Mode: RGB 24-bit

**DPI:** 72

Duration: 7 seconds

Encoding: H.264 at 20Mbps