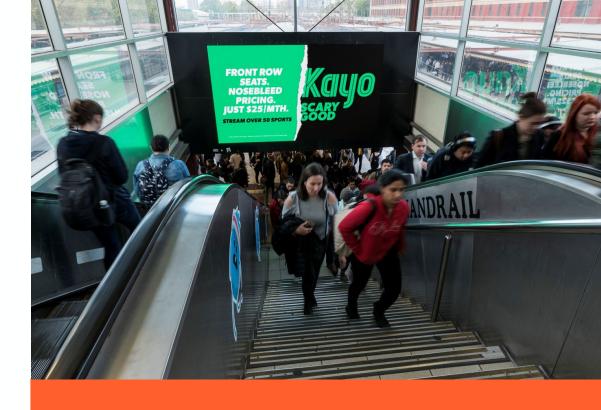

# Rail Large Format 2732 (w) x 768 (h)

# **Specifications:**

Format: JPEG or MP4

Dimensions: 2732 (w) x 768 (h) px

Maximum File Size: 21mb

Colour Mode: RGB 24-bit

**DPI:** 72

Duration: 7 seconds

Encoding: H.264 at 20Mbps