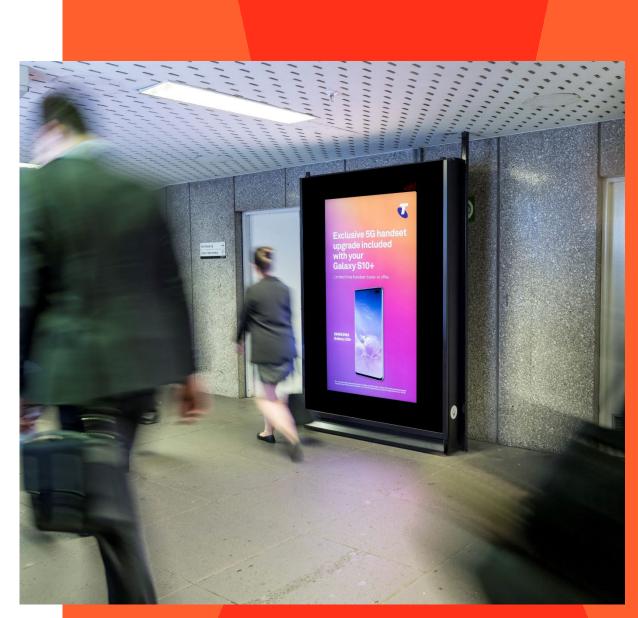

# **Rail Digital Portrait**

## **Rail Digital Portrait**

### Specifications:

Format: JPEG or MP4

Dimensions: 1080 (w) x 1920 (h) px

Maximum File Size: 21mb

Colour Mode: RGB 24-bit

**DPI:** 72

Duration: 7 seconds

Encoding: H.264 at 20Mbps