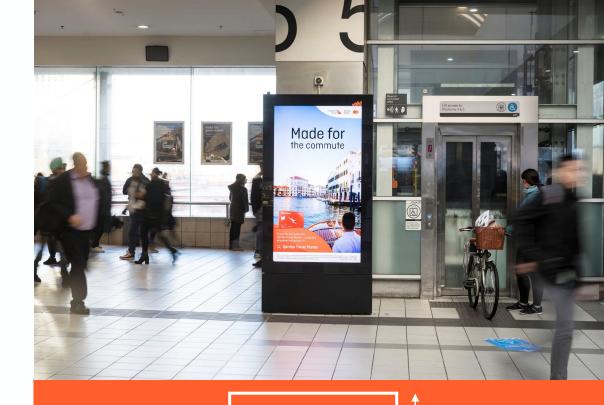

# **Rail Digital Portrait**

## **Rail Digital Portrait**

### Specifications:

Format: JPEG or MP4

Dimensions: 1080 (w) x 1920 (h) px

Maximum File Size: 21mb

Colour Mode: RGB 24-bit

**DPI:** 72

Duration: 7 seconds

Encoding: H.264 at 20Mbps