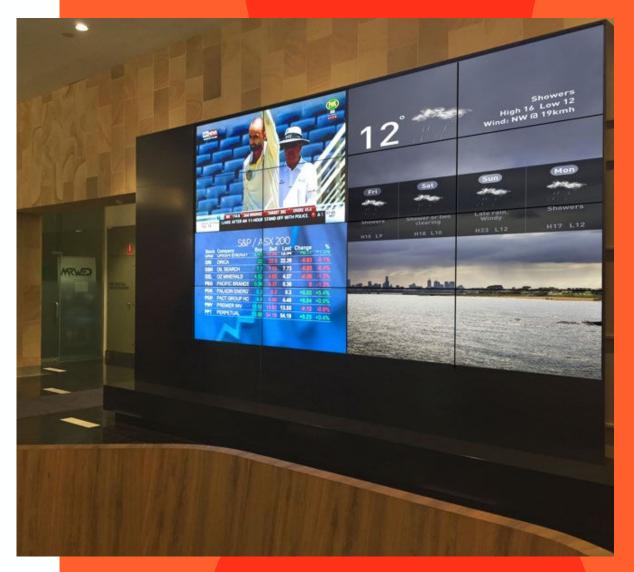

oOh!media Site Specifications

# Office Digital Video Wall





## Office Digital Video Wall

### Specifications:

Format: JPEG or MP4

Dimensions: 1024 (w) x 1280 (h) px

Maximum File Size: 21mb

Colour Mode: RGB 24-bit

**DPI:** 72

Duration: 7 seconds

Encoding: H.264 at 20Mbps

Frame Rate: 25fps

Audio: Not Supported

- Media files should be sized exactly to dimensions specified.
- Final file to be supplied as one JPEG or MP4 per creative.
- All MP4s are converted to size to suit all our screen sizes.

#### Delivery

All files must be clearly labelled, as per the example below:

CTNumber\_Advertiser\_CreativeDescription
\_File#of#\_PixelRatio.EXT

Please submit files to your Campaign Delivery Executive.

#### Deadlines

All files must be submitted 5 business days (1 week) prior to booked activity date.

Late delivery of files may result in miss