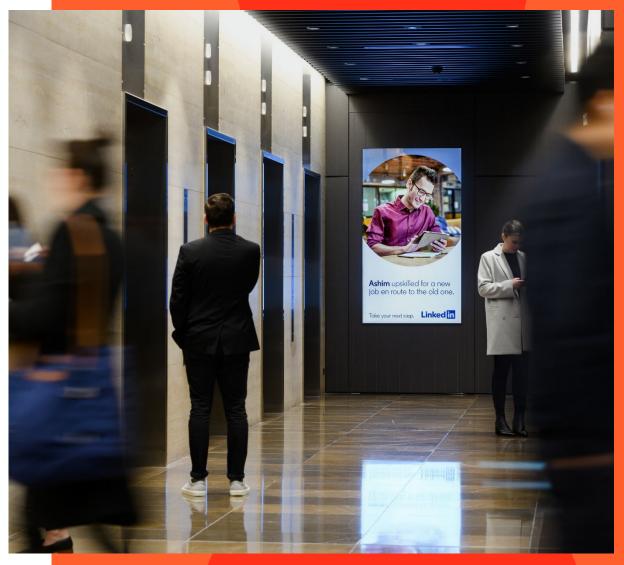

oOh!media Site Specifications

# Office Digital Portrait





## Office Digital Portrait

### **Specifications:**

Format: MP4

**Dimensions:** 768 (w) x 1360 (h) px

Maximum File Size: 21mb

Colour Mode: RGB 24-bit

**DPI:** 72

**Duration:** 7 seconds

Encoding: H.264 at 20Mbps

Frame Rate: 25fps

Audio: Not Supported

- Media files should be sized exactly to dimensions specified.
- Final file to be supplied as one MP4 per creative, JPEGs are not accepted.
- All MP4s are converted to size to suit all our screen sizes.

### Delivery

All files must be clearly labelled, as per the example below:

 CTNumber\_Advertiser\_CreativeDescription \_File#of#\_PixelRatio.EXT

Please submit files to your Campaign Delivery Executive.

### **Deadlines**

All files must be submitted 5 business days (1 week) prior to booked activity date.

Late delivery of file