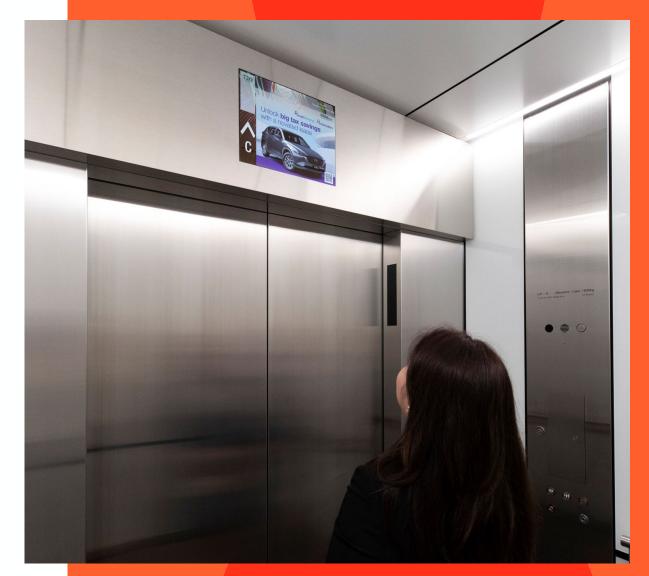

oOh!media Site Specifications

# **Office Digital Landscape**





## **Office Digital Landscape**

### Specifications:

Format: MP4

**Dimensions:** 800 (w) x 600 (h) px

Maximum File Size: 21mb

Colour Mode: RGB 24-bit

**DPI:** 72

Duration: 7 seconds

Encoding: H.264 at 20Mbps

Frame Rate: 25fps

Audio: Not Supported

- Media files should be sized exactly to dimensions specified.
- Final file to be supplied as one MP4 per creative, JPEGs are not accepted.
- All MP4s are converted to size to suit all our screen sizes.

#### Delivery

All files must be clearly labelled, as per the example below:

CTNumber\_Advertiser\_CreativeDescription
\_File#of#\_PixelRatio.EXT

Please submit files to your Campaign Delivery Executive.

#### Deadlines

All files must be submitted 5 business days (1 week) prior to booked activity date.

Late delivery of files may r