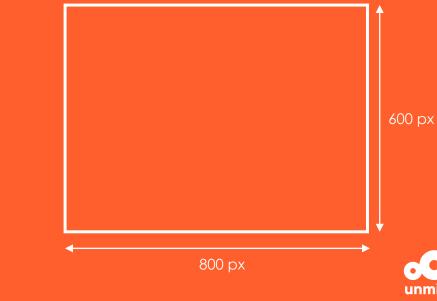

### Specifications:

Format: MP4

**Dimensions:** 800 (w) x 600 (h) px

Maximum File Size: 21mb

Colour Mode: RGB 24-bit

**DPI:** 72

Duration: 7 seconds

Encoding: H.264 at 20Mbps