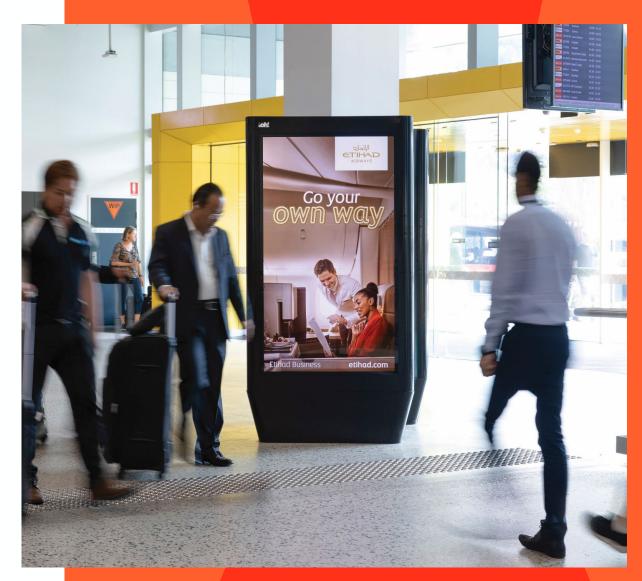

## oOh!media Site Specifications

# **Metro Executive**





## **Metro Executive**

## Specifications:

Format: JPEG or MP4

Dimensions: 1080 (w) x 1920 (h) px

Maximum File Size: 21mb

Colour Mode: RGB 24-bit

**DPI:** 72

Duration: 7 seconds

Encoding: H.264 at 20Mbps

Frame Rate: 25fps

Audio: Not Supported

- Media files should be sized exactly to dimensions specified.
- Final file to be supplied as one JPEG or MP4 per creative.

#### Delivery

All files must be clearly labelled, as per the example below:

CTNumber\_Advertiser\_CreativeDescription
\_File#of#\_PixelRatio.EXT

Please submit files to your Campaign Delivery Executive.

### Deadlines

All files must be submitted 5 business days (1 week) prior to booked activity date.

Late delivery of files may result in missed media time.

Creative approval is subject to the Fly guidelines set