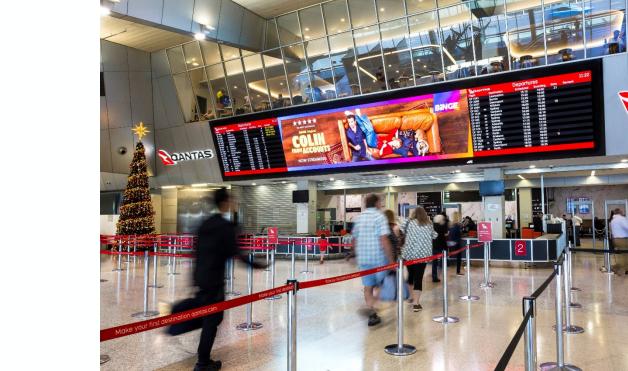

# Longreach

## Longreach

## **Specifications:**

Format: JPEG (must be supplied for Sydney external site) or MP4

**Dimensions:** 2732 (w) x 768 (h) px

Maximum File Size: 21mb

Colour Mode: RGB 24-bit

**DPI:** 72

Duration: 7 seconds

Encoding: H.264 at 20Mbps