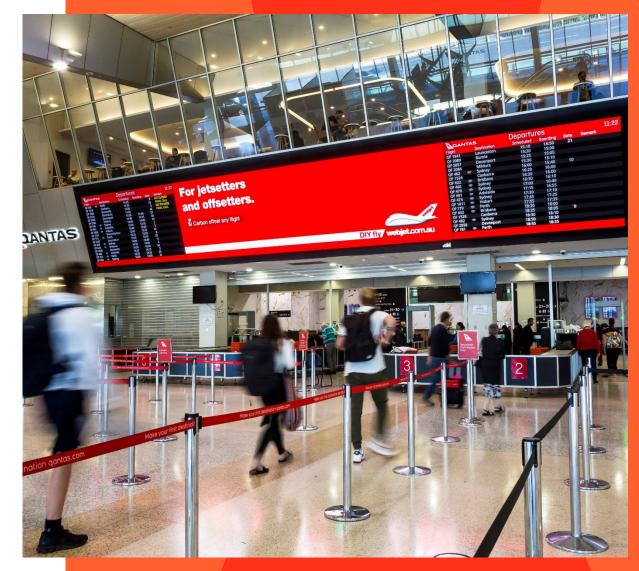

# Longreach

## Longreach

## **Specifications:**

Format: JPEG (must be supplied for Sydney external site) or MP4

**Dimensions:** 2732 (w) x 768 (h) px

Maximum File Size: 21mb

Colour Mode: RGB 24-bit

**DPI:** 72

Duration: 7 seconds

Encoding: H.264 at 20Mbps