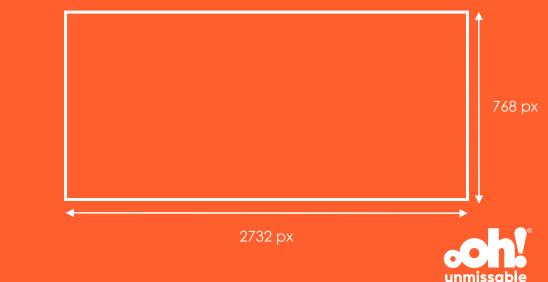

## **Specifications:**

Format: JPEG (must be supplied for Sydney external site) or MP4

**Dimensions:** 2732 (w) x 768 (h) px

Maximum File Size: 21mb

Colour Mode: RGB 24-bit

**DPI:** 72

Duration: 7 seconds

Encoding: H.264 at 20Mbps