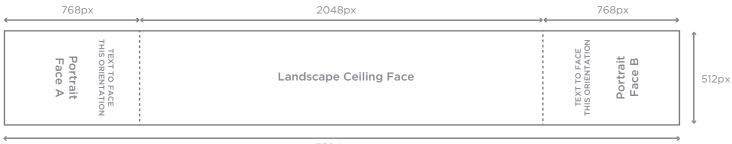

# oOh! Macquarie Centre Digital Concourse Specs

Advertisers can produce the file in two ways:

Option A: Artwork can be supplied as one single file, encompassing each portrait face (Portrait Face A & portrait Face B) as well as the main Landscape Ceiling File.

# Display Breakdown:

Portrait Face A: 768 pixels (w) x 512 pixels (h)

Landscape Ceiling Face: 2048 pixels (w) x 512 pixels (h)

Portrait Face B: 768 pixels (w) x 512 pixels (h)