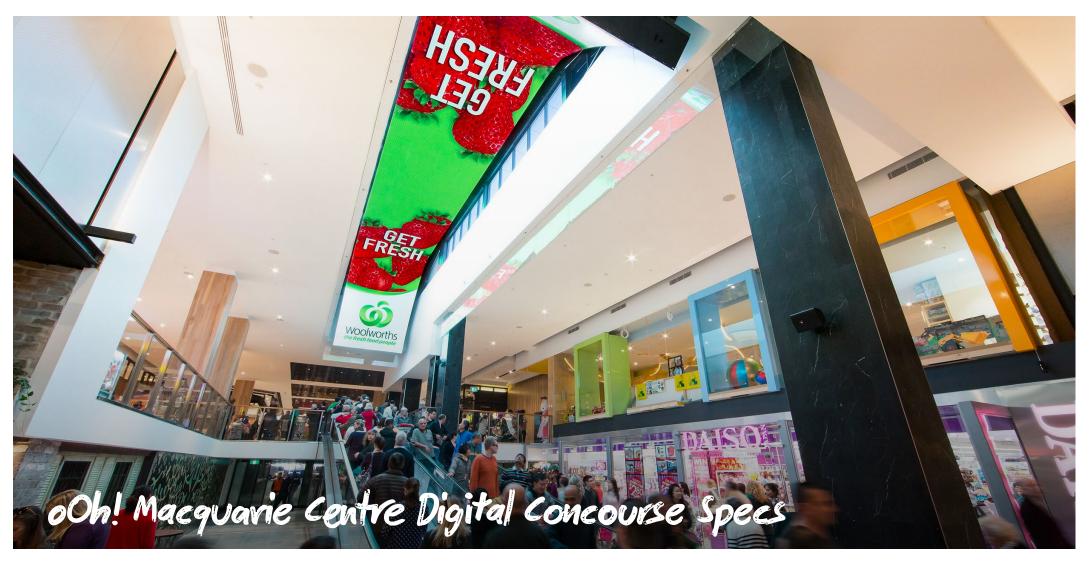

These specifications apply to site RE/MACQ-CONDIG1 at the Macquarie Centre Fresh Food Market.

# oOh! Macquarie Centre Digital Concourse Specs

Advertisers can produce the file in two ways:

Option A: Artwork can be supplied as one single file, encompassing each portrait face (Portrait Face A & portrait Face B) as well as the main Landscape Ceiling File.