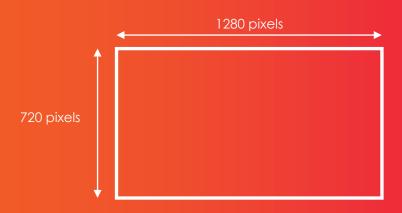

## **Animated Content - MPEG-4 Video**

Media files should be sized to screen resolution 1280 pixels (w) x 720 pixels (h)

File format is MPEG-4/H.264 AVC at 20Mbps. To be supplied as .MP4 file.

Frame rate for all media is 25 as per PAL standard.

#### Static Content - JPEG

File format is JPEG saved with maximum quality settings to minimize compression

Media files should be sized to screen resolution 1280 pixels (w) x 720 pixels (h)

static content file will be displayed for 15 seconds.