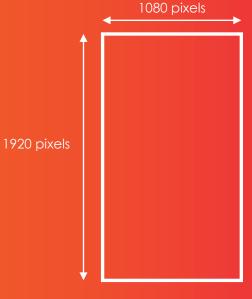

## **Specifications:**

Animation - HD MPEG-4 Video

Media files should be sized to screen resolution 1080 pixels (w) x 1920 pixels (h).

9:16 Portrait format.

File format is MPEG-4/H.264 AVC at 20Mbps. To be supplied as .MP4 file.

#### Static Content - JPEG

JPEGs should be saved with maximum quality settings to minimize compression artefacts.

Media files should be sized to screen resolution 1080 pixels (w) x 1920 pixels (h).

9:16 Portrait format.