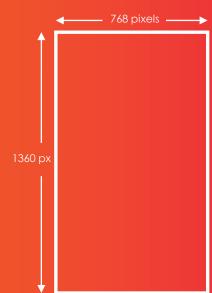

# OFFICE - PORTRAIT (768 x 1360)

## **Creative Specifications**

File Format:.mp4

Codec:MPEG-4/H.264 AVC at 20Mbps.

**Dimensions:**768 pixels wide x 1360 pixels high

**Duration:**7 seconds

Audio: No

File Size: 10MB Maximum

**Note:** All .mp4s are converted to video and downsized to suit all our screen sizes, which range from 10" –65" LCDs.