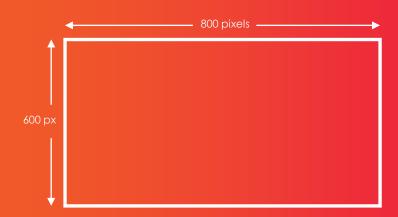

# OFFICE - LANDSCAPE (800 x 600)

## **Creative Specifications**

File Format:.mp4

Codec:MPEG-4/H.264 AVC at 20Mbps.

**Dimensions:**800 pixels wide x 600 pixels high

**Duration:**7 seconds

Audio: No

File Size: 10MB Maximum

**Note:** All .mp4s are converted to video and downsized to suit all our screen sizes, which range from 10" –65" LCDs.